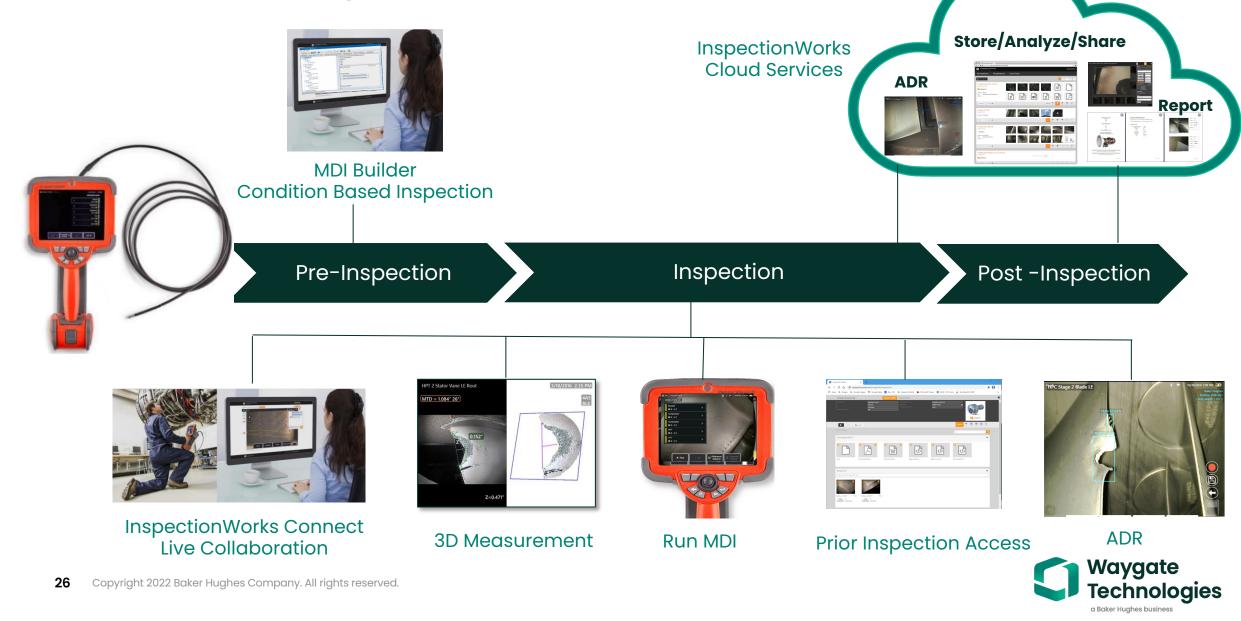

### Save it/Connect it

TL:DR

Menu directed inspection
InspectionWorks digital ecosystem
Real time collaboration
Instant access to inspection data

# Menu Directed Inspection (MDI) – VideoProbe App

# An MDI digitally tags images with context data, at the time of capture

- Enables consistently tagged inspection images from across the fleet
- Context information is correlated at image capture and thereby ensures data integrity
- Eliminates need for manual note-taking
- Automatic inspection report creation
- No more meaningless inspection images!

Menu Directed Inspection (MDI)

Making a routine inspection

- Provides 5 levels of inspection detail
- Generate reports with up to 1600 images
- Up to 2,500 total inspection points
- Automatically create DICONDE compatible .xml database tags for search, retrieval, and analytics (metadata)

### **InspectionWorks Connect Local**

### Data transfer from turning tool to MVIQ

Rhinestahl RC3000NG Turning Tool System

USB A to B Cable

#### **Turning tool functionality**

- Motorized rotation of engine core
- Continuous/Single blade/Interval
- Communicates Engine type, Stage, and Blade number to the handset

### Turning Tool data communications Smart data capture feature

Live screen view Automatic annotation & image capture

CF34-8 HYD PAD **Smart File Naming** HPT1\_Blade 18.JPG

Waygate

Technologies

#### On screen annotation

- 1. Engine serial number
- 2. Engine type and drive connection
- 3. Engine stage
- 4. Blade number

InspectionWorks Insight

**Connected Devices** Upload MDI data via MViQ wi-fi or via PC to IW Insight Cloud

Remote User Profile

- Inspector
- Supervisor
- Colleague
- Asset Owner
- Ops Center
- Trainee

#### PC - Web Access

**Global Access** No software to install Only Google Chrome required

Copyright 2022Baker Hughes Company. All rights reserved.

### VideoProbe Digital Ecosystem Recap