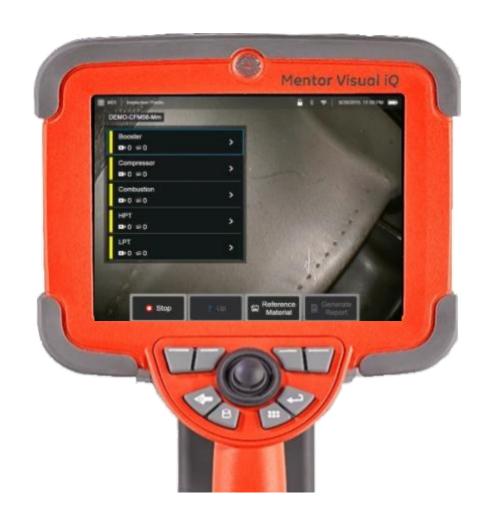

Menu Directed Inspection (MDI)

Making a routine inspection

- Provides 5 levels of inspection detail
- Generate reports with up to 1600 images
- Up to 2,500 total inspection points
- Automatically create DICONDE compatible .xml database tags for search, retrieval, and analytics (metadata)