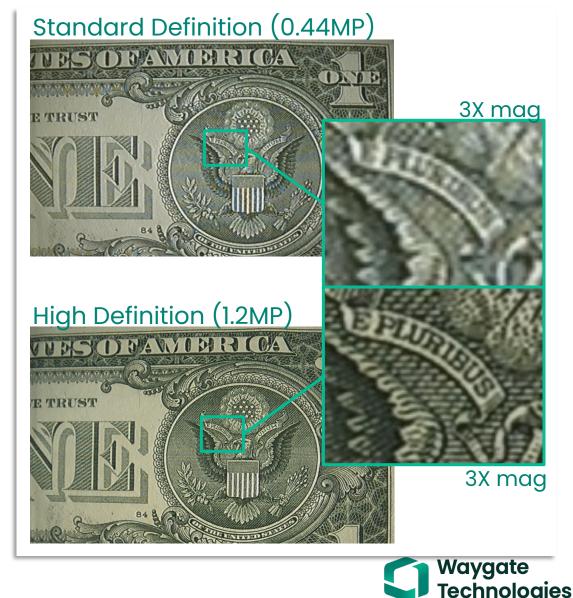

### Mentor Visual iQ's HD resolution

- Market leading 1.2 mega pixel
   CCD imager
- Digital zoom becomes a more powerful inspection tool: HD pixilation at 1.7X zoom level is equal to SD at 1.0X