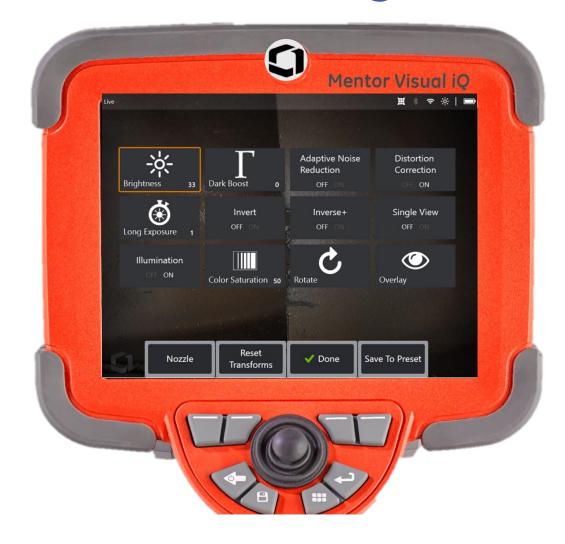

## Live Video Image Transforms

- Brightness
- Dark Boost
- Adaptive Noise Reduction
- Distortion Correction
- Long Exposure
- Invert
- Inverse +
- Single View
- Illumination
- Color Saturation
- Rotate
- Overlay