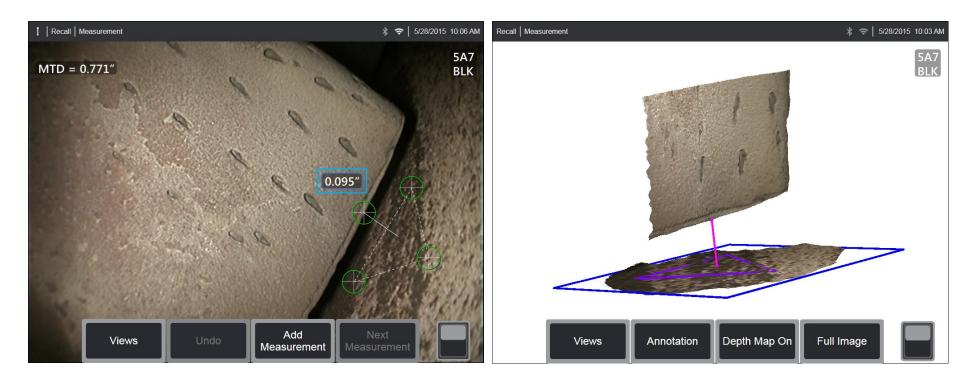

### Measure it/Decide

TL:DR

3<sup>rd</sup> gen 3D measurement 3D Phase on demand point and shoot Precision and accuracy

#### 3D Phase Measurement

Fast: No tip change. See the damage, measure the damage.

Accurate: Over 30 images analyzed by our advance algorithms for each measurement result.

# 3DPM Image Views With Point Cloud Visualization

**Measurement View** 

3D Point Cloud View with interactive point cloud visualization

Waygate

**Technologies** 