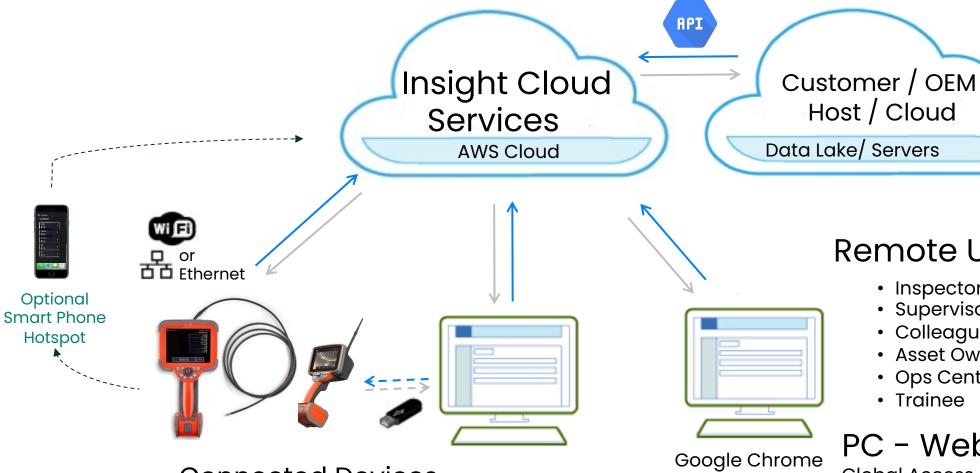

### **InspectionWorks Connect Local**

#### On screen annotation

- 1. Engine serial number
- 2. Engine type and drive connection
- 3. Engine stage
- 4. Blade number

InspectionWorks Insight

**Connected Devices** Upload MDI data via MViQ wi-fi or via PC to IW Insight Cloud

Remote User Profile

- Inspector
- Supervisor
- Colleague
- Asset Owner
- Ops Center
- Trainee

#### PC - Web Access

**Global Access** No software to install Only Google Chrome required

Copyright 2022Baker Hughes Company. All rights reserved.