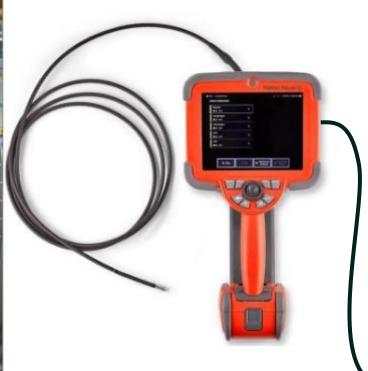

### Introducing the new Waygate T1 Videoprobe System!

# Introducing the new Waygate T1 Intelligent Machine Learning Videoprobe System!