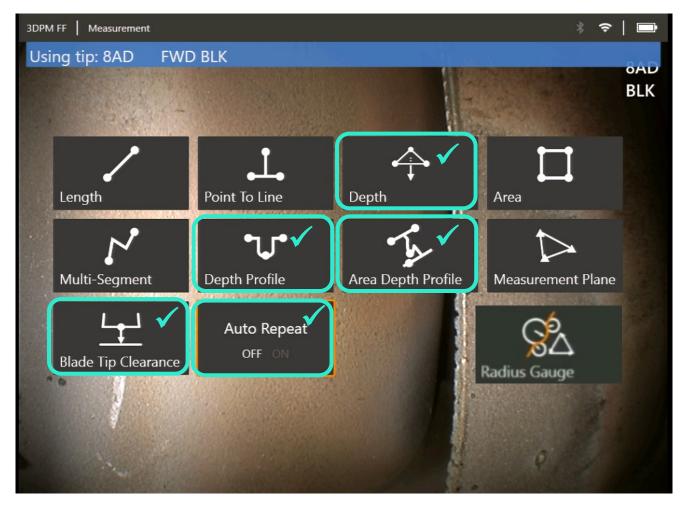

### Real3D™ Measurement Types

With machine learning, we are training the videoprobe to do more and more of these measuremets automatically.

Fully automated, or semi-automated measurement types