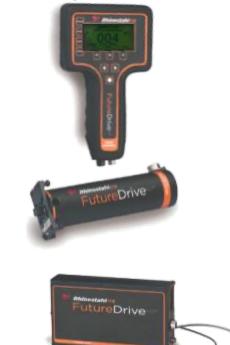

### Data transfer from turning tool to MVIQ

Rhinestahl RC3000NG Turning Tool System

USB A to B Cable

#### **Turning tool functionality**

- Motorized rotation of engine core
- Continuous/Single blade/Interval
- Communicates Engine type, Stage, and Blade number to the handset