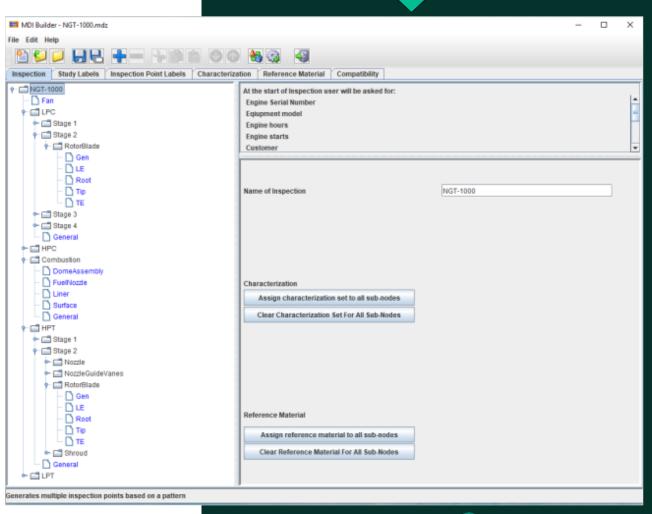

# Menu Directed Inspection (MDI) – VideoProbe App

# An MDI digitally tags images with context data, at the time of capture

- Enables consistently tagged inspection images from across the fleet
- Context information is correlated at image capture and thereby ensures data integrity
- Eliminates need for manual note-taking
- Automatic inspection report creation
- No more meaningless inspection images!

Menu Directed Inspection (MDI)

Making a routine inspection

- Provides 5 levels of inspection detail
- Generate reports with up to 1600 images
- Up to 2,500 total inspection points
- Automatically create DICONDE compatible .xml database tags for search, retrieval, and analytics (metadata)