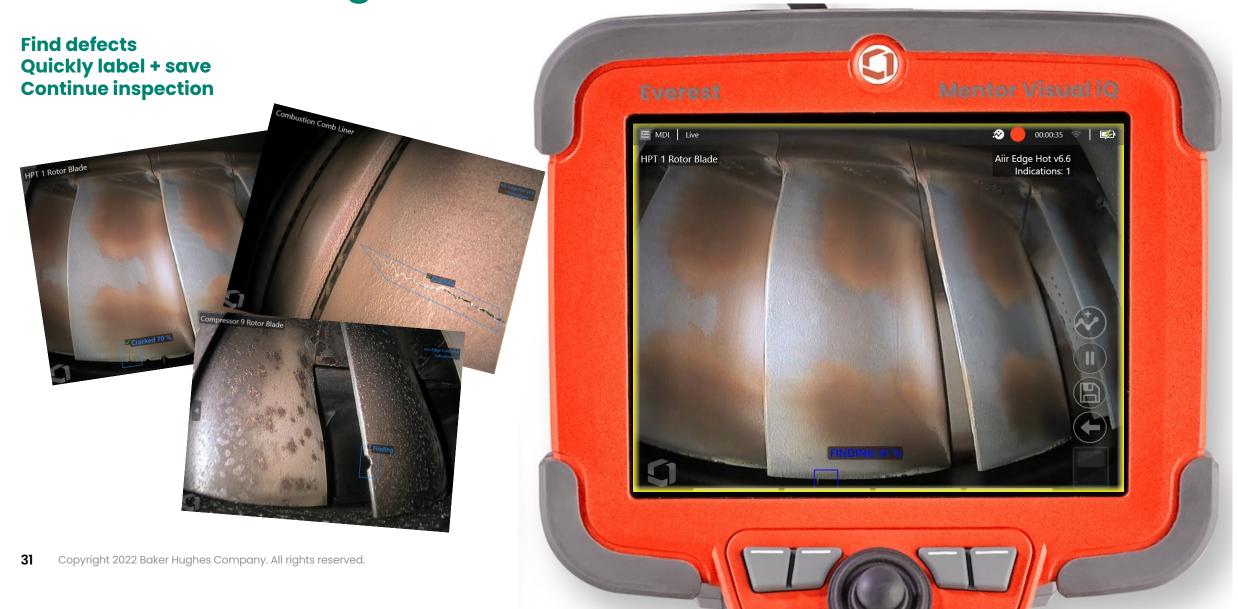

hrough InspectionWorks Store (Public) for deployment and update(s)

90-day free trial post 3.60 upgrade



Example:
Aiir Lite Rotate
Aiir Lite Combustor

# 3<sup>rd</sup> party private analytics

Run at "edge" on Mentor Visual iQ system

Developed and qualified by 3<sup>rd</sup> party company

Available to select customers through MViQ3.60 Feature Keys

for deployment and update(s)



Example:
Rolls-Royce
Intelligent
Borescope
Waygate
Technologies

# Visual Inspection Analytics ADR (Assisted Defect Recognition)

Proprietary OEM Software Rolls Royce OEM Analytics



https://www.rolls-royce.com/media/our-stories/discover/2021/intelligentengine-harnessing-the-power-of-ai-to-deliver-more-intelligent-engine-inspections.aspx





OS 3.70 | Aiir Edge Hot & Cold

... live ADR finding crack; save



# Questions?