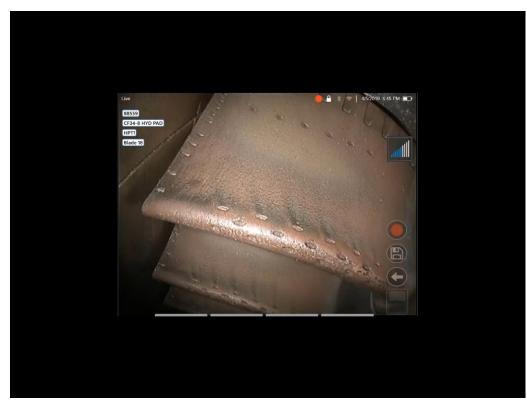

### Turning Tool data communications Smart data capture feature

Live screen view Automatic annotation & image capture

CF34-8 HYD PAD **Smart File Naming** HPT1\_Blade 18.JPG

Waygate

Technologies

#### On screen annotation

- 1. Engine serial number
- 2. Engine type and drive connection
- 3. Engine stage
- 4. Blade number

InspectionWorks Insight

**Connected Devices** Upload MDI data via MViQ wi-fi or via PC to IW Insight Cloud