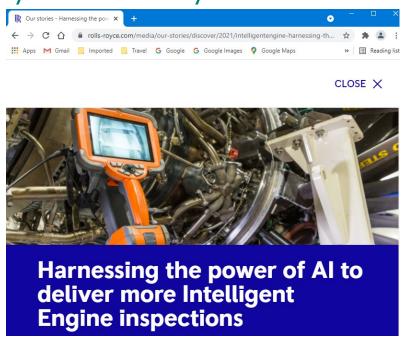

Example:
Rolls-Royce
Intelligent
Borescope
Waygate
Technologies

# Visual Inspection Analytics ADR (Assisted Defect Recognition)

Proprietary OEM Software Rolls Royce OEM Analytics

https://www.rolls-royce.com/media/our-stories/discover/2021/intelligentengine-harnessing-the-power-of-ai-to-deliver-more-intelligent-engine-inspections.aspx