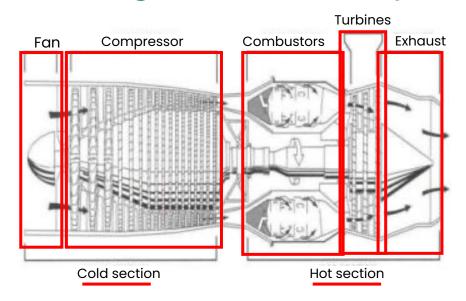

robe to do more and more of these measuremets automatically.



Fully automated, or semi-automated measurement types



### Introducing the new Waygate T1 Videoprobe System!





### Save it/Connect it

TL:DR

Menu directed inspection
InspectionWorks digital ecosystem
Real time collaboration
Instant access to inspection data



# Menu Directed Inspection (MDI) – VideoProbe App

# An MDI digitally tags images with context data, at the time of capture

- Enables consistently tagged inspection images from across the fleet
- Context information is correlated at image capture and thereby ensures data integrity
- Eliminates need for manual note-taking
- Automatic inspection report creation
- No more meaningless inspection images!





Menu Directed Inspection (MDI)

Making a routine inspection



- Provides 5 levels of inspection detail
- Generate reports with up to 1600 images
- Up to 2,500 total inspection points
- Automatically create DICONDE compatible .xml database tags for search, retrieval, and analytics (metadata)







### **InspectionWorks Connect Local**





### Data transfer from turning tool to MVIQ





Rhinestahl RC3000NG Turning Tool System



USB A to B Cable

#### **Turning tool functionality**

- Motorized rotation of engine core
- Continuous/Single blade/Interval
- Communicates Engine type, Stage, and Blade number to the handset



### Turning Tool data communications Smart data capture feature



Live screen view Automatic annotation & image capture

CF34-8 HYD PAD **Smart File Naming** HPT1\_Blade 18.JPG

Waygate

Technologies

#### On screen annotation

-