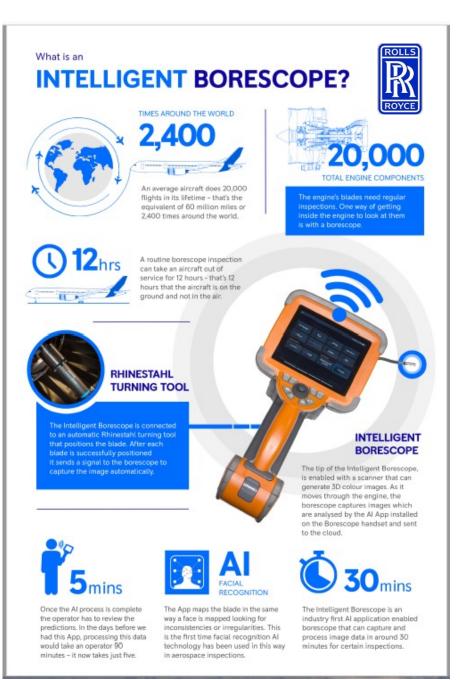

Example:
Rolls-Royce
Intelligent
Borescope
Waygate
Technologies

# Visual Inspection Analytics ADR (Assisted Defect Recognition)

Proprietary OEM Software Rolls Royce OEM Analytics

https://www.rolls-royce.com/media/our-stories/discover/2021/intelligentengine-harnessing-the-power-of-ai-to-deliver-more-intelligent-engine-inspections.aspx