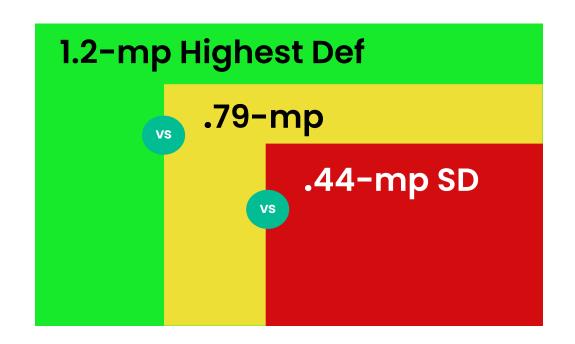

### Mentor Visual iQ's HD resolution

- Market leading 1.2 mega pixel
   CCD imager
- Digital zoom becomes a more powerful inspection tool: HD pixilation at 1.7X zoom level is equal to SD at 1.0X