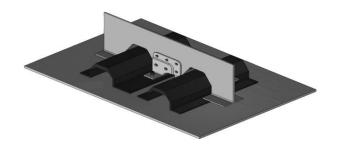

#### "AUTOMATIC" REVERSE ENGINEERING

- Reverse engineering applied to fabrication
- Corner brackets are all different in shape
- Use acquired data to create automatically a fitted 3D model → CNC