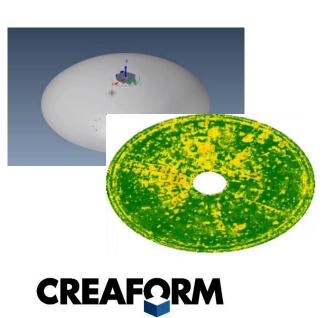

#### **RVSM INSPECTION SKIN WAVINESS**

- No operator error
- Insured repeatability, accuracy and speed
- Automatic depth/waviness inspection (any grid size)
- Digital record available