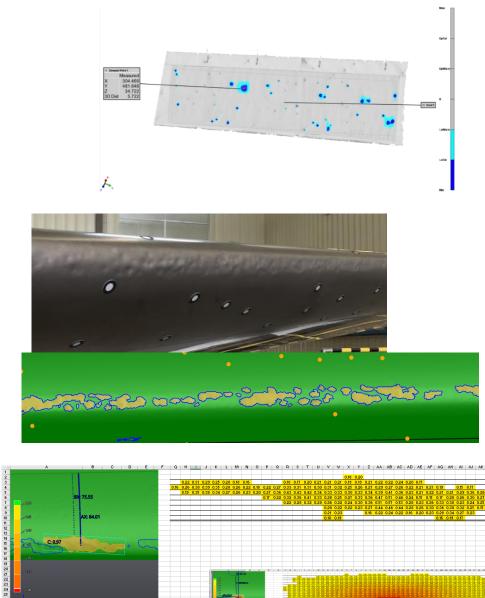

#### **RVSM INSPECTION SKIN WAVINESS**

- No operator error
- Insured repeatability, accuracy and speed
- Automatic depth/waviness inspection (any grid size)
- Digital record available