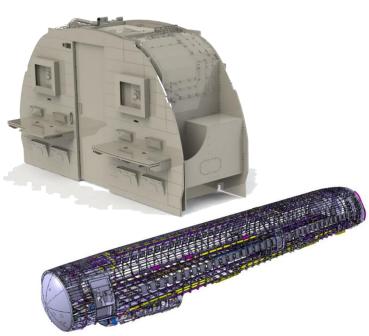

#### **QUALITY CONTROL / REVERSE ENGINEERING**

Quality Control:

• Reverse engineering:

#### "AUTOMATIC" REVERSE ENGINEERING

- Reverse engineering applied to fabrication
- Corner brackets are all different in shape
- Use acquired data to create automatically a fitted 3D model → CNC