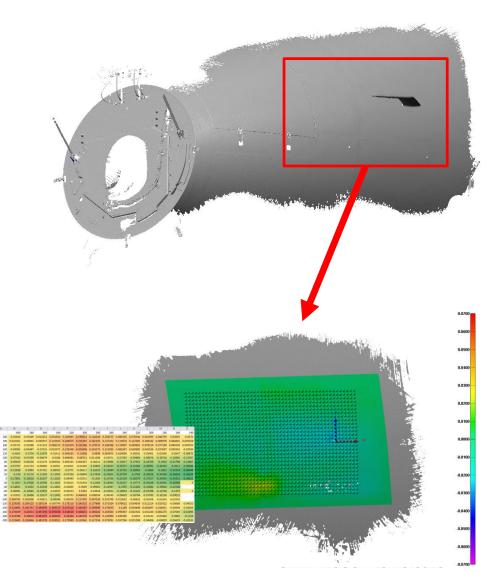

#### **RVSM INSPECTION SKIN WAVINESS**

- No operator error
- Insured repeatability, accuracy and speed
- Automatic depth/waviness inspection (any grid size)
- Digital record available