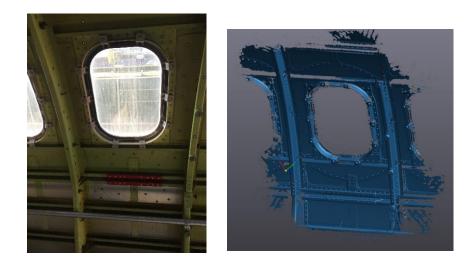

#### **RVSM INSPECTION SKIN WAVINESS**

- No operator error
- Insured repeatability, accuracy and speed
- Automatic depth/waviness inspection (any grid size)
- Digital record available