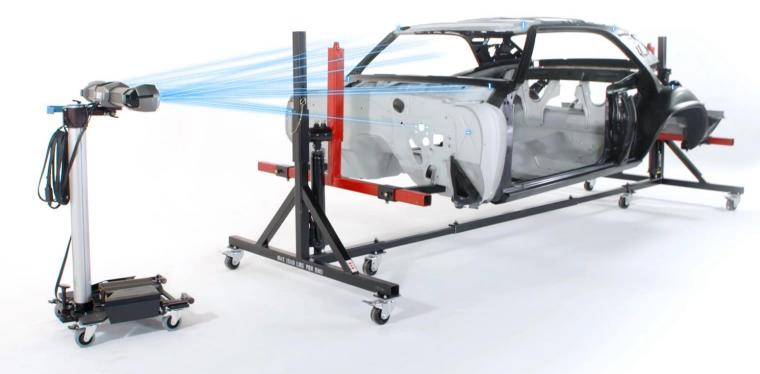

2018-09-20 A4A NDT Forum

Mark Maizonnasse, mark.maizonnasse@ametek.com







### CREAFORM: WORLD CLASS LEADER OF PORTABLE 3D MEASUREMENT SOLUTIONS

## **PORTABLE SCANNER: HandySCAN**



### **TRACKED SCANNER: MetraSCAN**

*TRUaccuracy* with dynamic referencing capabilities



## GLOBAL CUSTOMER FOOTPRINT



## 3D APPLICATION EXAMPLES

#### **SMARTDENT**

- Use 3D scans to perform accurate (0.002") inspection independently of user experience
- Report generated onsite in seconds
- 80% reduction in time compared traditional method
- <u>Completely automated</u> process





#### **RVSM INSPECTION SKIN WAVINESS**

- No operator error
- Insured repeatability, accuracy and speed
- Automatic depth/waviness inspection (any grid size)
- Digital record available







#### **QUALITY CONTROL / REVERSE ENGINEERING**

Quality Control:







• Reverse engineering:





#### "AUTOMATIC" REVERSE ENGINEERING

- Reverse engineering applied to fabrication
- Corner brackets are all different in shape
- Use acquired data to create automatically a fitted 3D model → CNC







###