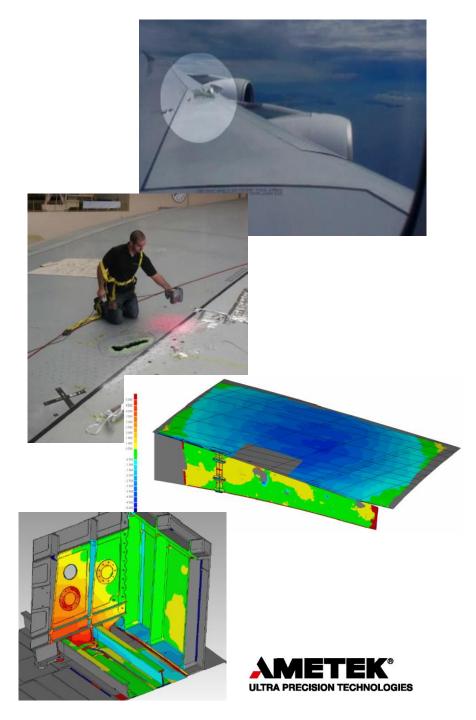

#### **RVSM INSPECTION SKIN WAVINESS**

- No operator error
- Insured repeatability, accuracy and speed
- Automatic depth/waviness inspection (any grid size)
- Digital record available

#### **MODIFYING HARD TO REACH AREAS**

- Build a guard behind the wheel to protect the engine from debris/rocks
- What space is available? Need to measure volume doors closed and retracted landing gear