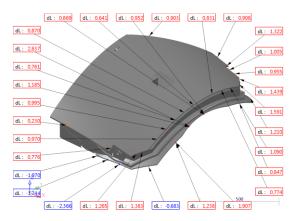

#### **RVSM INSPECTION SKIN WAVINESS**

- No operator error
- Insured repeatability, accuracy and speed
- Automatic depth/waviness inspection (any grid size)
- Digital record available