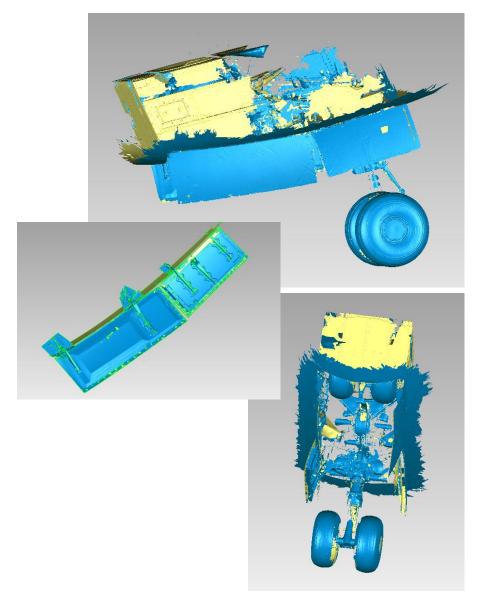

#### **MODIFYING HARD TO REACH AREAS**

- Build a guard behind the wheel to protect the engine from debris/rocks
- What space is available? Need to measure volume doors closed and retracted landing gear

#### **REPAIRS**

- Accurate 3D measurement
- 3D surface directly available to reconstruct parts needed
- Major time saving compared to manual methods