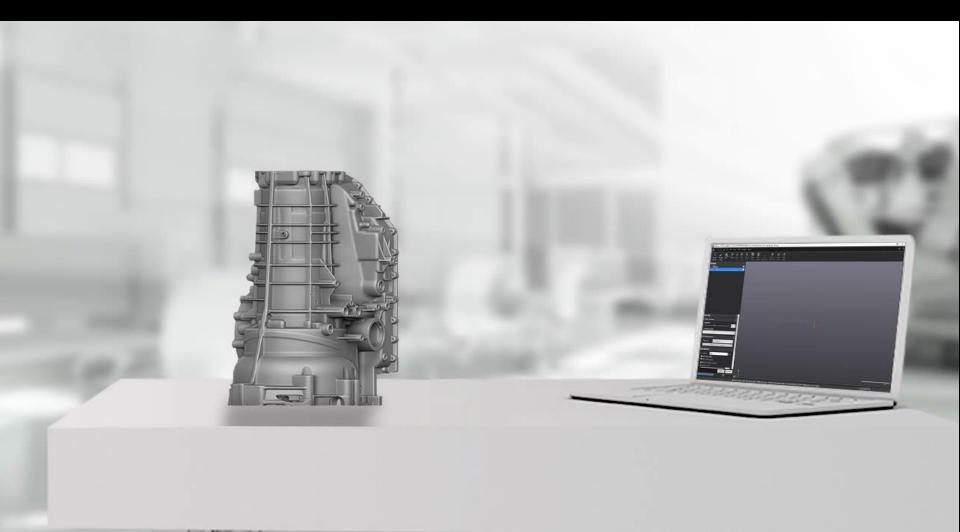

#### **QUALITY CONTROL / REVERSE ENGINEERING**

Quality Control:

• Reverse engineering:

#### "AUTOMATIC" REVERSE ENGINEERING

- Reverse engineering applied to fabrication
- Corner brackets are all different in shape
- Use acquired data to create automatically a fitted 3D model → CNC