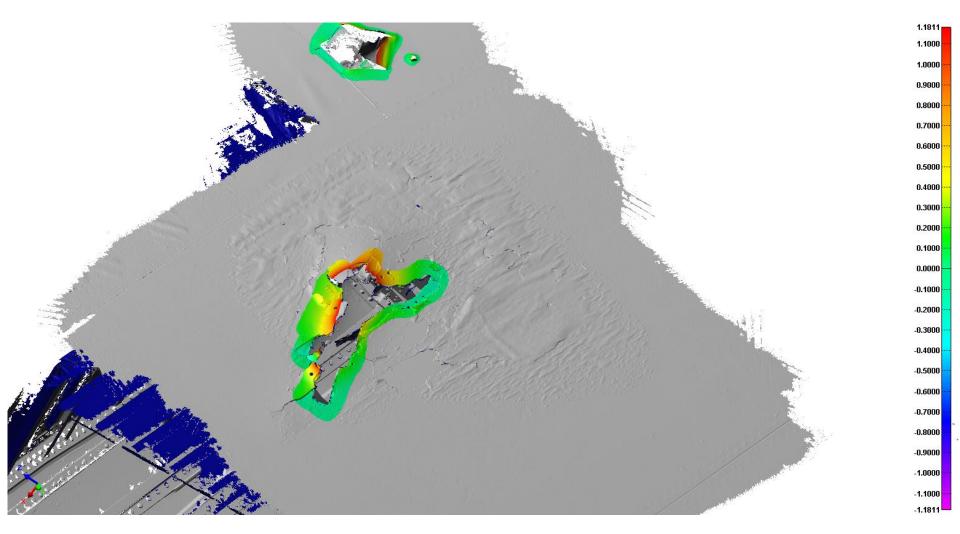

#### **RVSM INSPECTION SKIN WAVINESS**

- No operator error
- Insured repeatability, accuracy and speed
- Automatic depth/waviness inspection (any grid size)
- Digital record available