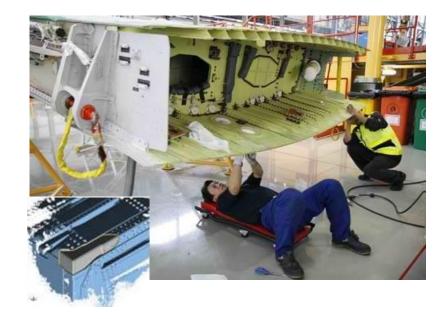

#### **REPAIRS**

- Accurate 3D measurement
- 3D surface directly available to reconstruct parts needed
- Major time saving compared to manual methods

#### AOG

- Keep traceable information
- 3D data that can be used offsite
- Fast and reliable data acquisition
- QC and reverse applications