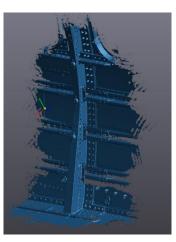

#### **RVSM INSPECTION SKIN WAVINESS**

- No operator error
- Insured repeatability, accuracy and speed
- Automatic depth/waviness inspection (any grid size)
- Digital record available