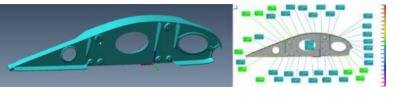

#### "AUTOMATIC" REVERSE ENGINEERING

- Reverse engineering applied to fabrication
- Corner brackets are all different in shape
- Use acquired data to create automatically a fitted 3D model → CNC