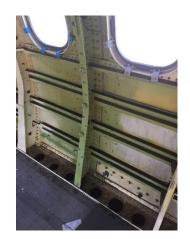

#### **RVSM INSPECTION SKIN WAVINESS**

- No operator error
- Insured repeatability, accuracy and speed
- Automatic depth/waviness inspection (any grid size)
- Digital record available