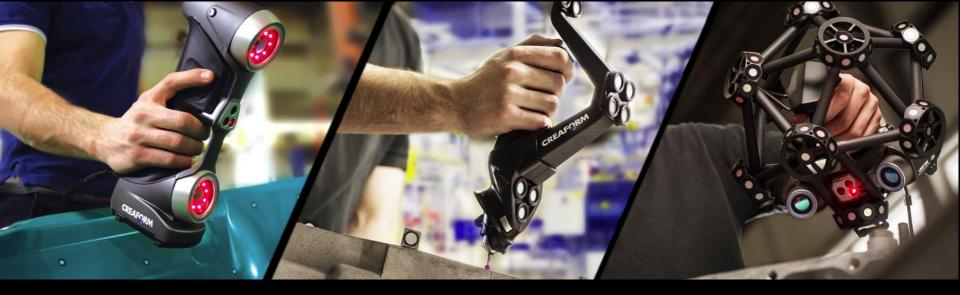

## **PORTABLE SCANNER: HandySCAN**

### **TRACKED SCANNER: MetraSCAN**

*TRUaccuracy* with dynamic referencing capabilities